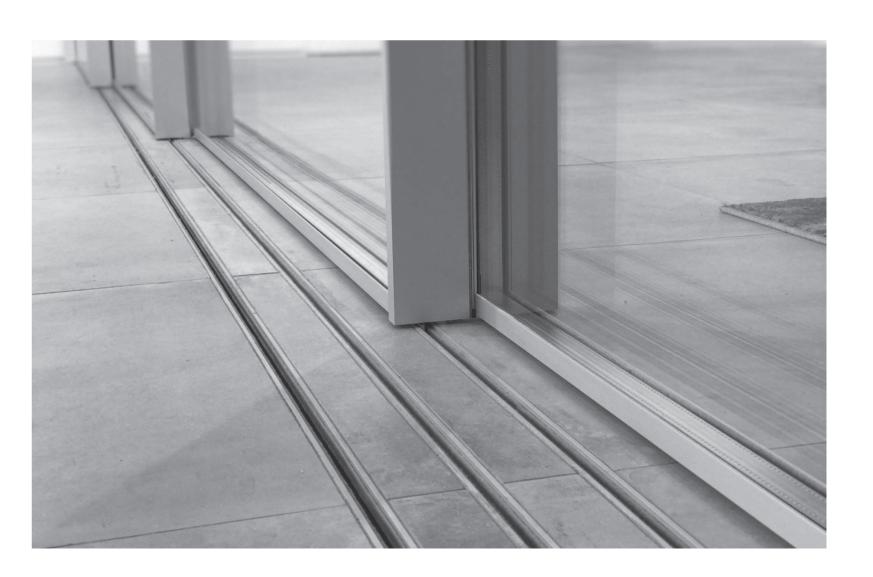

## OTIIMA DRAIN technical details

With 20mm thick vertical interlocks, OTIIMA DRAIN includes a drainage profile channel, that has the ability to drain large amounts of rainwater, even in extreme rainfall situations.

OTIIMA DRAIN is designed with an exclusive sliding system with vertical stainless-steel bearings, for a smooth and effortless manual opening.

Thermal transmittance
Uw Up to 1.0

Watertightness ISO EN 12208 + ISO EN 1027