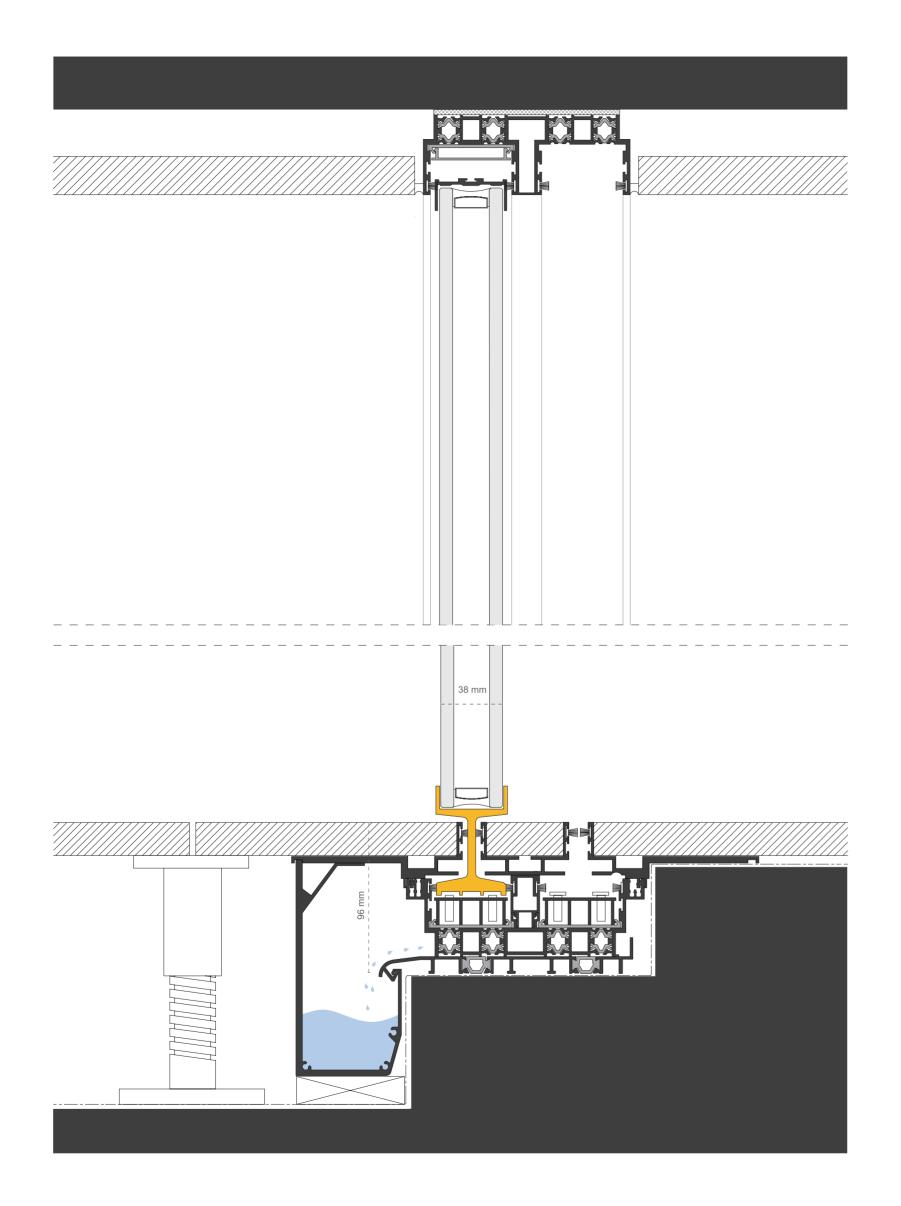

## OTIIMA DRAIN technical details

With 20mm thick vertical interlocks, OTIIMA DRAIN includes a drainage profile channel, that has the ability to drain large amounts of rainwater, even in extreme rainfall situations.

This complementary system is available for large surfaces per glazed panel, and does not compromise the water tightness performance levels, air permeability, wind-load resistance and thermal insulation.

OTIIMA DRAIN is designed with an exclusive sliding system with vertical stainless-steel bearings, for a smooth and effortless manual opening.

Thermal transmittance
Uw Up to 1.0

Watertightness ISO EN 12208 + ISO EN 1027